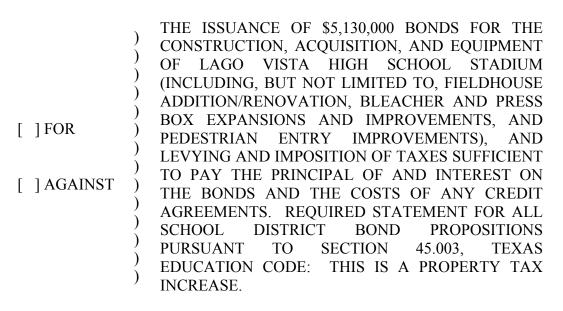

#### LAGO VISTA INDEPENDENT SCHOOL DISTRICT PROPOSITION C

SHALL THE BOARD OF TRUSTEES (THE "BOARD") OF THE LAGO VISTA INDEPENDENT SCHOOL DISTRICT (THE "DISTRICT") BE AUTHORIZED TO ISSUE BONDS OF THE DISTRICT, IN ONE OR MORE SERIES OR INSTALLMENTS, IN AN AGGREGATE AMOUNT NOT TO EXCEED \$5,130,000 FOR THE CONSTRUCTION, ACQUISITION, AND EOUIPMENT OF LAGO VISTA HIGH SCHOOL STADIUM (INCLUDING, BUT NOT LIMITED TO, FIELDHOUSE ADDITION/RENOVATION, BLEACHER AND PRESS BOX EXPANSIONS AND IMPROVEMENTS, AND PEDESTRIAN ENTRY IMPROVEMENTS), WHICH BONDS SHALL MATURE, BEAR INTEREST AND BE ISSUED AND SOLD IN ACCORDANCE WITH LAW AT THE TIME OF ISSUANCE; AND SHALL THE BOARD BE AUTHORIZED TO LEVY, IMPOSE AND PLEDGE, AND CAUSE TO BE ASSESSED AND COLLECTED, ANNUAL AD VALOREM TAXES ON ALL TAXABLE PROPERTY IN THE DISTRICT SUFFICIENT, WITHOUT LIMIT AS TO RATE OR AMOUNT. TO PAY THE PRINCIPAL OF AND INTEREST ON THE BONDS, AND THE COSTS OF ANY CREDIT AGREEMENTS (INCLUDING CREDIT AGREEMENTS EXECUTED OR AUTHORIZED IN ANTICIPATION OF, IN RELATION TO, OR IN CONNECTION WITH THE BONDS), ALL AS AUTHORIZED BY THE

# CONSTITUTION AND LAWS OF THE STATE OF TEXAS AND THE UNITED STATES OF AMERICA?

<u>Section 4.</u> <u>Ballots.</u> The ballots shall conform to the requirements of the Election Code and shall have written or printed thereon the following: